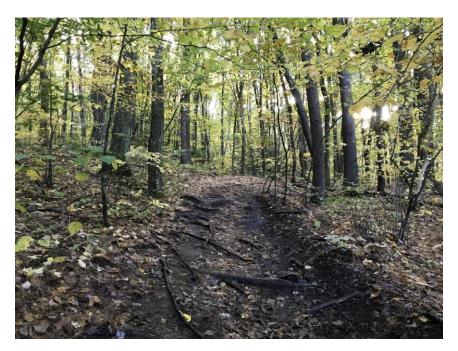

HUDSON  | NH     | 75.363     | 121 WASON RD    |
| 218-001-000 | 10717       | HUDSON  | NH     | 22.496     | TRIGATE RD      |
| 194-005-000 | 10716       | HUDSON  | NH     | 37.586     | BUSH HILL RD    |
| 186-014-000 | 10714       | HUDSON  | NH     | 19.349     | SPEARE RD       |
| 169-015-000 | 10712       | HUDSON  | NH     | 54.845     | CENTRAL ST      |
|             |             |         |        |            | 75 KIMBALL HILL |
| 178-026-000 | 3641        | HUDSON  | NH     | 17.864     | RD              |
|             |             |         |        |            | 89 KIMBALL HILL |
| 178-022-000 | 3642        | HUDSON  | NH     | 16.062     | RD              |
| 224-007-000 | 10718       | HUDSON  | NH     | 9.57       | MUSQUASH RD     |

## Photographs of parcels: