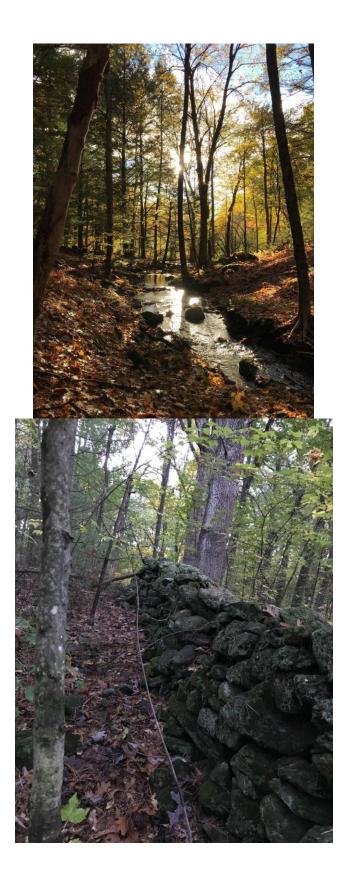

SON  | NH     | 75.363     | 121 WASON RD    |
| 218-001-000 | 10717       | HUDSON  | NH     | 22.496     | TRIGATE RD      |
| 194-005-000 | 10716       | HUDSON  | NH     | 37.586     | BUSH HILL RD    |
| 186-014-000 | 10714       | HUDSON  | NH     | 19.349     | SPEARE RD       |
| 169-015-000 | 10712       | HUDSON  | NH     | 54.845     | CENTRAL ST      |
|             |             |         |        |            | 75 KIMBALL HILL |
| 178-026-000 | 3641        | HUDSON  | NH     | 17.864     | RD              |
|             |             |         |        |            | 89 KIMBALL HILL |
| 178-022-000 | 3642        | HUDSON  | NH     | 16.062     | RD              |
| 224-007-000 | 10718       | HUDSON  | NH     | 9.57       | MUSQUASH RD     |

## Photographs of parcels: